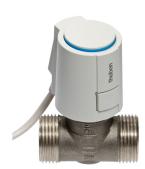

#### Accessories

Central part RAMSES 741/748

Item no.: 9070602

Frame RAMSES 74x Item no.: 9070603

Actuator ALPHA 5 230 V Item no.: 9070441