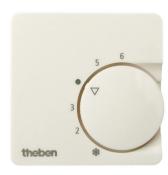

### Description

- Room temperature controller with thermal feedback
- Heating/cooling two-way switch
- Supplied as replacement device without frame, central part and setting
- Frame, central part and setting button available as accessories
- Central part fits nearly all frames using an adapter frame from the switch manufacturer
- Ideal controller for refurbished and new build properties

#### Accessories

Central part RAMSES 741/748

Item no.: 9070602

Frame RAMSES 74x Item no.: 9070603

Actuator ALPHA 5 230 V Item no.: 9070441