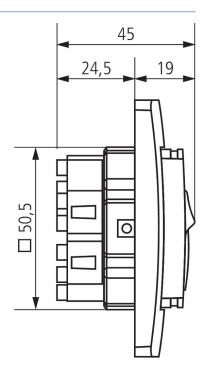

Heating: 10 A (at 230 V AC, cos φ = 1), Heating: 4 A (at 230 V AC, cos φ = 0.6), Cooling: 5 A (at 230 V AC, cos φ = 1), Cooling: 1 A (at 230 V AC, cos φ = 0.6) |

|                           | RAMSES 748                           |
|---------------------------|--------------------------------------|
| Setting range temperature | 5°C 30°C                             |
| Function                  | Mechanical                           |
| Hysteresis                | ✓                                    |
| Control accuracy          | approx. 0.5 K, thermal recirculation |
| Installation type         | Flush-mounted                        |
| Protection class          | II according to EN 60 730-1          |

# RAMSES 748

Item no.: 7480130



### Connection example



### Scale drawings





# RAMSES 748

Item no.: 7480130



#### Accessories

Central part RAMSES 741/748

Item no.: 9070602



Frame RAMSES 74x Item no.: 9070603



Actuator ALPHA 5 230 V Item no.: 9070441