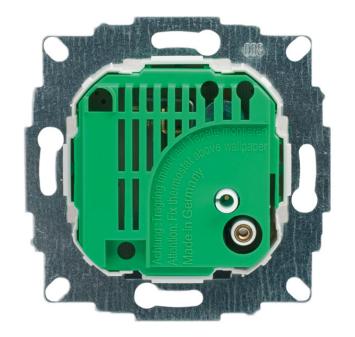

### Description

- Room temperature controller with thermal feedback
- Heating/cooling two-way switch
- Supplied as replacement device without frame, central part and setting
- Frame, central part and setting button available as accessories
- Central part fits nearly all frames using an adapter frame from the switch manufacturer
- Ideal controller for refurbished and new build properties

### Technical data

|                    | RAMSES 748                                                                                                                                                      |
|--------------------|-----------------------------------------------------------------------------------------------------------------------------------------------------------------|
| Operating voltage  | 230 - 240 V AC                                                                                                                                                  |
| Frequency          | 50 – 60 Hz                                                                                                                                                      |
| Type of contact    | Changeover contact                                                                                                                                              |
| Switching capacity | Heating: 10 A (at 230 V AC, cos φ = 1), Heating: 4 A (at 230 V AC, cos φ = 0.6), Cooling: 5 A (at 230 V AC, cos φ = 1), Cooling: 1 A (at 230 V AC, cos φ = 0.6) |

|                           | RAMSES 748                           |
|---------------------------|--------------------------------------|
| Setting range temperature | 5°C 30°C                             |
| Function                  | Mechanical                           |
| Hysteresis                | ✓                                    |
| Control accuracy          | approx. 0.5 K, thermal recirculation |
| Installation type         | Flush-mounted                        |
| Protection class          | II according to EN 60 730-1          |