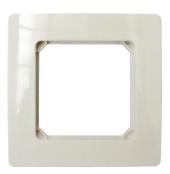

#### Accessories

Central part RAMSES 741/748

Item no.: 9070602

Frame RAMSES 74x Item no.: 9070603

Actuator ALPHA 5 230 V Item no.: 9070441