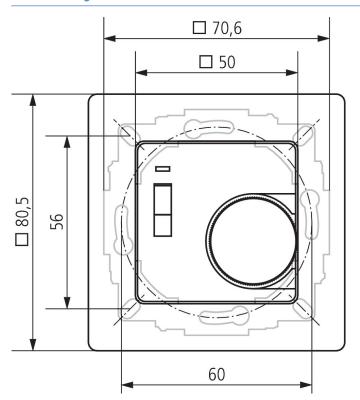

| Heating: 10 A (at 230 V AC, cos φ = 1), Heating: 4 A (at 230 V AC, cos φ = 0.6), Cooling: 5 A (at 230 V AC, cos φ = 1), Cooling: 1 A (at 230 V AC, cos φ = 0.6) |

|                           | RAMSES 748                           |
|---------------------------|--------------------------------------|
| Setting range temperature | 5°C 30°C                             |
| Function                  | Mechanical                           |
| Hysteresis                | ✓                                    |
| Control accuracy          | approx. 0.5 K, thermal recirculation |
| Installation type         | Flush-mounted                        |
| Protection class          | II according to EN 60 730-1          |

# RAMSES 748

Item no.: 7480130



### Connection example



### Scale drawings





# RAMSES 748

Item no.: 7480130



#### Accessories

Central part RAMSES 741/748

Item no.: 9070602



Frame RAMSES 74x Item no.: 9070603



Actuator ALPHA 5 230 V Item no.: 9070441