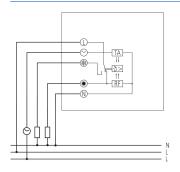

|
| Switching capacity | Heating: 10 A (at 230 V AC, cos φ = 1), Heating: 4 A (at 230 V AC, cos φ = 0.6), Cooling: 5 A (at 230 V AC, cos φ = 1), Cooling: 1 A (at 230 V AC, cos φ = 0.6) |

|                           | RAMSES 748                           |
|---------------------------|--------------------------------------|
| Setting range temperature | 5°C 30°C                             |
| Function                  | Mechanical                           |
| Hysteresis                | ✓                                    |
| Control accuracy          | approx. 0.5 K, thermal recirculation |
| Installation type         | Flush-mounted                        |
| Protection class          | II according to EN 60 730-1          |

# RAMSES 748

Item no.: 7480130



### Connection example



### Scale drawings





# RAMSES 748

Item no.: 7480130



#### Accessories

Central part RAMSES 741/748

Item no.: 9070602



Frame RAMSES 74x Item no.: 9070603



Actuator ALPHA 5 230 V Item no.: 9070441